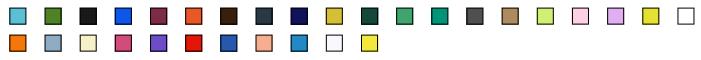

# THC SOFIA. WOMEN'S T-SHIRT

## Product code SC30106032L

5,40 EUR / pc PRICE NETTO 2,75 EUR +VAT / pc SAVINGS: 2,11 EUR \* price per piece, without branding and VAT

### **Basic informations**

Size: L Color: Blue

#### Colors



### Specification

Women's fitted T-shirt in 100% cotton jersey knit (150 g/m<sup>2</sup>) with carded cotton yarn (colour 183: 90% cotton/10% viscose, colour 196: 98% cotton/2% viscose). Contains a thin double collar in jersey reinforced by a satin bias tape. Cut and sewn garment with double stitched hem on the sleeves and bottom. Sizes: S, M, L, XL, XXL

# Declaration

Brand: Hi!dea™ Country of origin: Bangladesh Country of import: EU