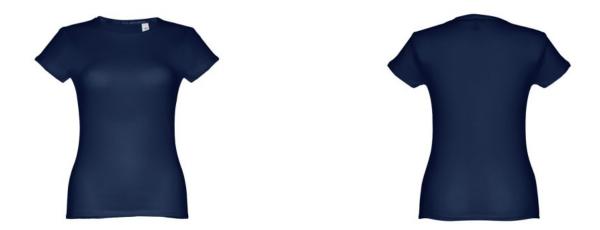

# THC SOFIA. WOMEN'S T-SHIRT

### **Basic informations**

Size: L Color: Blue

### Specification

Women's fitted T-shirt in 100% cotton jersey knit (150 g/m<sup>2</sup>) with carded cotton yarn (colour 183: 90% cotton/10% viscose, colour 196: 98% cotton/2% viscose). Contains a thin double collar in jersey reinforced by a satin bias tape. Cut and sewn garment with double stitched hem on the sleeves and bottom. Sizes: S, M, L, XL, XXL